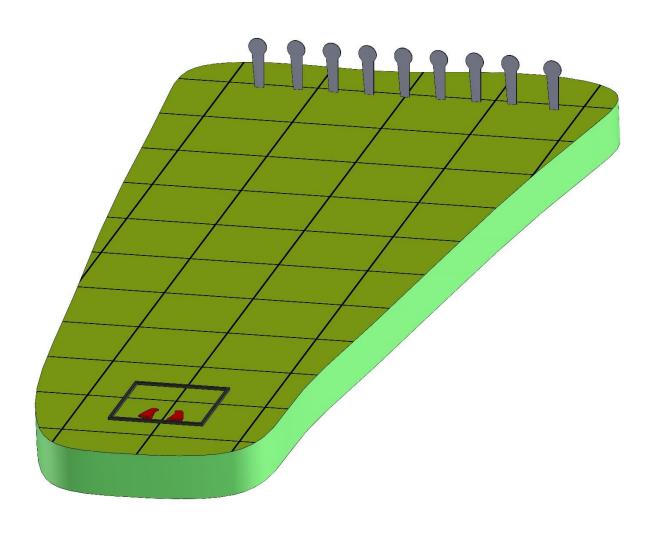

# Stage Information Sheet Zakończenie sezonu Grand Prix Level II 14-15.10.2016

| Stage Number:            | 1                                                                                                                      |
|--------------------------|------------------------------------------------------------------------------------------------------------------------|
| Type:                    | Short course                                                                                                           |
| Targets (type & number): | 9 IPSC Mini Poppers                                                                                                    |
| Rounds to be scored:     | 9                                                                                                                      |
| Start Position:          | Standing, top of shoes touching markers                                                                                |
| Gun Condition:           | Loaded and holstered                                                                                                   |
| Time Starts:             | Audible signal                                                                                                         |
| Procedure:               | At the start signal engage targets from within the designated area. Between first and last shot make mandatory reload. |