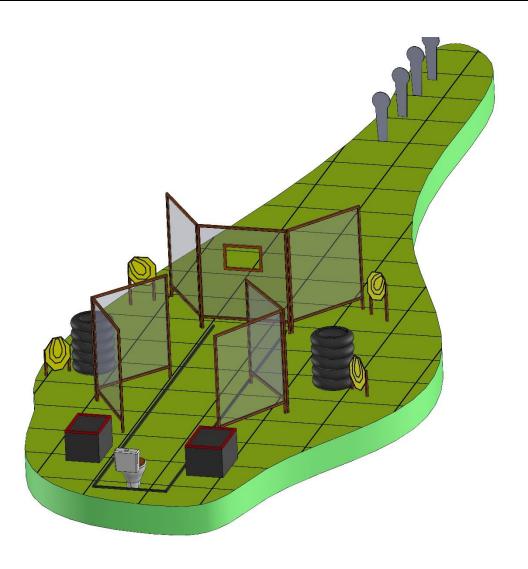

# Stage Information Sheet Zakończenie sezonu Grand Prix Level II 14-15.10.2016

| Stage Number:            | 4                                                                                            |
|--------------------------|----------------------------------------------------------------------------------------------|
| Type:                    | Short course                                                                                 |
| Targets (type & number): | 4 IPSC targets, 4 IPSC Poppers                                                               |
| Rounds to be scored:     | 12                                                                                           |
| Start Position:          | Sitting on the toilet                                                                        |
| Gun Condition:           | Unloaded, Gun lying flat on the table, all needed magazines lying flat on the opposite table |
| Time Starts:             | Audible signal                                                                               |
| Procedure:               | At the start signal engage targets from within the designated area.                          |