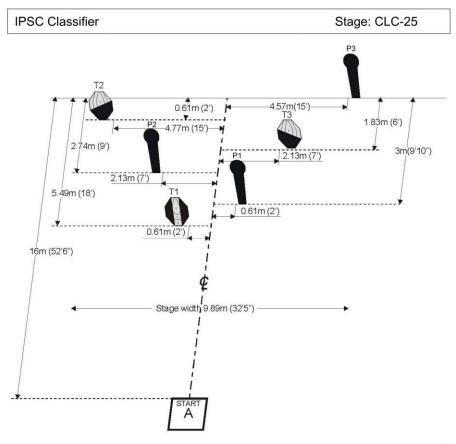

### Stage Information Sheet Zakończenie sezonu Grand Prix Level II 14-15.10.2016

Type of Course: Medium Course

Targets (type & number): 3 IPSC Targets, 3 IPSC Popper

No. of rounds to be scored: 105

Maximum points:

Start position:

Standing crouched in area 'A', facing downrange with toes of both feet against front line of area 'A', hands on knees.

Handgun ready condition: Handgun loaded and holstered.

Procedure:

After the audible start signal engage targets T1, T2 and T3 with 2 rounds each, make a mandatory reload and engage targets T1, T2

and T3, with two rounds each, again.

Perform another mandatory reload and engage targets T1, T2 and

T3, with two rounds each, again.

Make another mandatory reload and engage P1, P2 and P3 strong

hand only.

Setup Notes: Set IPSC Targets to 1.52m (5') to the top of the targets.

Area 'A' is 0.92m (3') by 0.92m (3'). Hard cover on IPSC Targets T2 and T3, as shown, diagonal from lower notch across the center of 'A'-zone to upper point of angle

cut.

Hard cover on IPSC Target T1 is even with the edges of 'A'-zone.