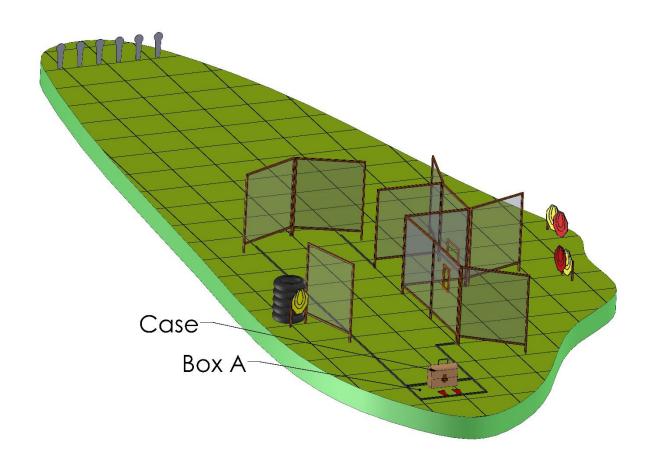

### Stage Information Sheet Zakończenie sezonu Grand Prix Level II 14-15.10.2016

| Stage Number:            | 10                                                                                                                       |
|--------------------------|--------------------------------------------------------------------------------------------------------------------------|
| Type:                    | Short course                                                                                                             |
| Targets (type & number): | 3 IPSC targets, 6 IPSC Mini Poppers, 2 No-Shoots                                                                         |
| Rounds to be scored:     | 12                                                                                                                       |
| Start Position:          | Standing, top of shoes touching markers, shooter keeps the case in the weak hand                                         |
| Gun Condition:           | Unloaded and holstered                                                                                                   |
| Time Starts:             | Audible signal                                                                                                           |
| Procedure:               | At the start signal engage targets from within the designated area. Outside Box A shooter has to keep case in weak hand. |