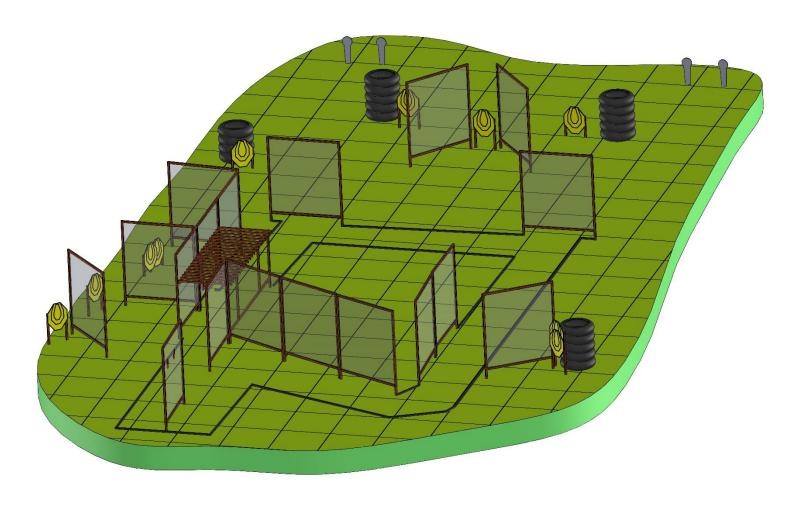

# Stage Information Sheet Zakończenie sezonu Grand Prix Level II 14-15.10.2016

| Stage Number:            | 3                                                                                                                                                                                  |
|--------------------------|------------------------------------------------------------------------------------------------------------------------------------------------------------------------------------|
| Type:                    | Long course                                                                                                                                                                        |
| Targets (type & number): | 11 IPSC targets, 8 IPSC Mini Poppers, 2 IPSC plates, 4 No-Shoots                                                                                                                   |
| Rounds to be scored:     | 32                                                                                                                                                                                 |
| Start Position:          | Standing, facing downrange anywere in destignated area                                                                                                                             |
| Gun Condition:           | Loaded and holstered                                                                                                                                                               |
| Time Starts:             | Audible signal                                                                                                                                                                     |
| Procedure:               | At the start signal engage targets from within the designated area. Popper P1 activate swinging target S1, popper P2 activate swinging target S2. S1 and S2 stays visible at rest. |