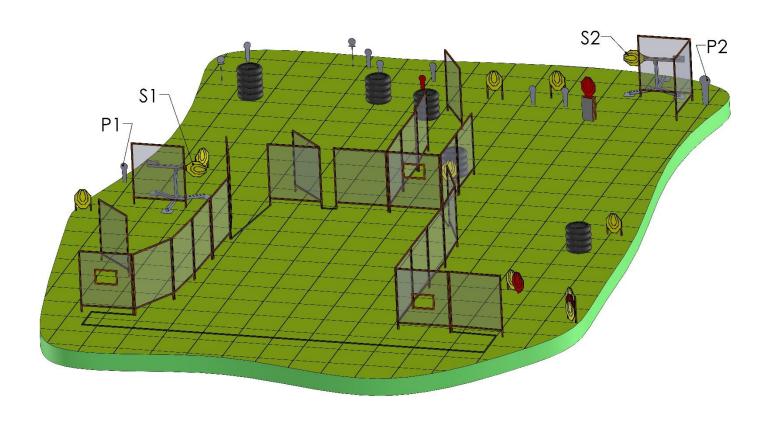

# Stage Information Sheet Zakończenie sezonu Grand Prix Level II 14-15.10.2016

| Stage Number:            | 3                                                                                                                                                                                  |
|--------------------------|------------------------------------------------------------------------------------------------------------------------------------------------------------------------------------|
| Type:                    | Long course                                                                                                                                                                        |
| Targets (type & number): | 11 IPSC targets, 8 IPSC Mini Poppers, 2 IPSC plates, 4 No-Shoots                                                                                                                   |
| Rounds to be scored:     | 32                                                                                                                                                                                 |
| Start Position:          | Standing, facing downrange anywere in destignated area                                                                                                                             |
| Gun Condition:           | Loaded and holstered                                                                                                                                                               |
| Time Starts:             | Audible signal                                                                                                                                                                     |
| Procedure:               | At the start signal engage targets from within the designated area. Popper P1 activate swinging target S1, popper P2 activate swinging target S2. S1 and S2 stays visible at rest. |