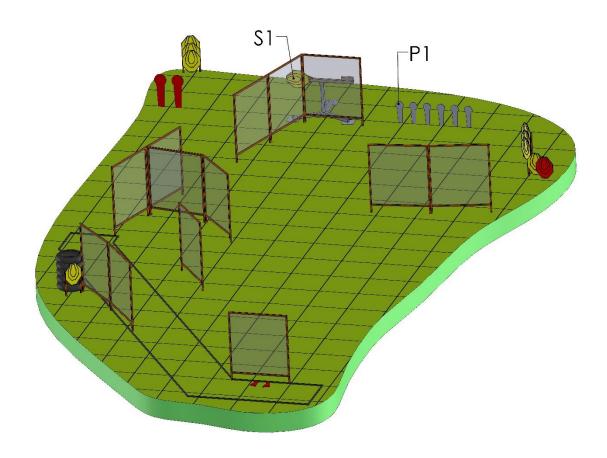

# Stage Information Sheet Zakończenie sezonu Grand Prix Level II 14-15.10.2016

| Stage Number:            | 3                                                                                                                                                                                  |
|--------------------------|------------------------------------------------------------------------------------------------------------------------------------------------------------------------------------|
| Type:                    | Long course                                                                                                                                                                        |
| Targets (type & number): | 11 IPSC targets, 8 IPSC Mini Poppers, 2 IPSC plates, 4 No-Shoots                                                                                                                   |
| Rounds to be scored:     | 32                                                                                                                                                                                 |
| Start Position:          | Standing, facing downrange anywere in destignated area                                                                                                                             |
| Gun Condition:           | Loaded and holstered                                                                                                                                                               |
| Time Starts:             | Audible signal                                                                                                                                                                     |
| Procedure:               | At the start signal engage targets from within the designated area. Popper P1 activate swinging target S1, popper P2 activate swinging target S2. S1 and S2 stays visible at rest. |