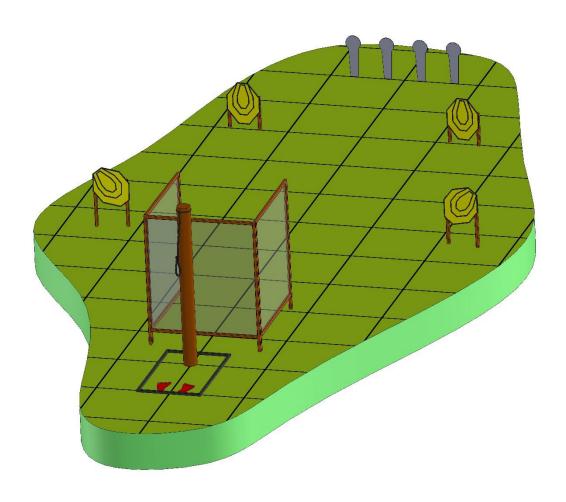

# Stage Information Sheet Zakończenie sezonu Grand Prix Level II 14-15.10.2016

| Stage Number:            | 1                                                                                                                      |
|--------------------------|------------------------------------------------------------------------------------------------------------------------|
| Type:                    | Short course                                                                                                           |
| Targets (type & number): | 9 IPSC Mini Poppers                                                                                                    |
| Rounds to be scored:     | 9                                                                                                                      |
| Start Position:          | Standing, top of shoes touching markers                                                                                |
| Gun Condition:           | Loaded and holstered                                                                                                   |
| Time Starts:             | Audible signal                                                                                                         |
| Procedure:               | At the start signal engage targets from within the designated area. Between first and last shot make mandatory reload. |